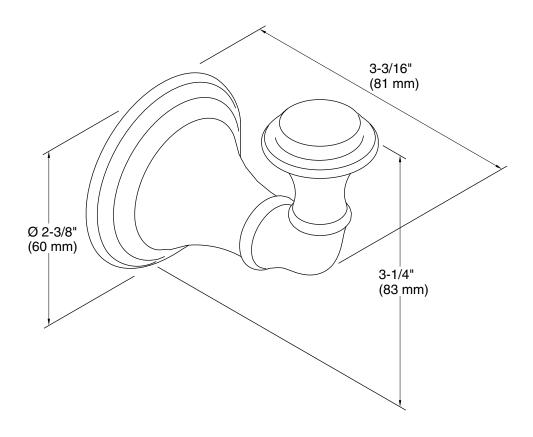

## **Technical Information**

All product dimensions are nominal.

Material: Brass, Zinc